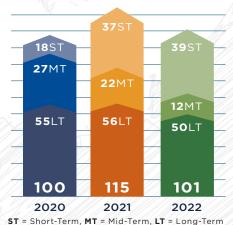

## **NEW WORKERS** BY YEAR

**50** committed to serving four years or more on their appointed field.

12 committed to serving one to four years.

**39** serving two months to one year.

### **NET CHANGES**

\*This includes short, mid, and long-term.

92 workers lost in 2022 (deceased, retired, released, or concluded their time of service).

101 total workers added in 2022.