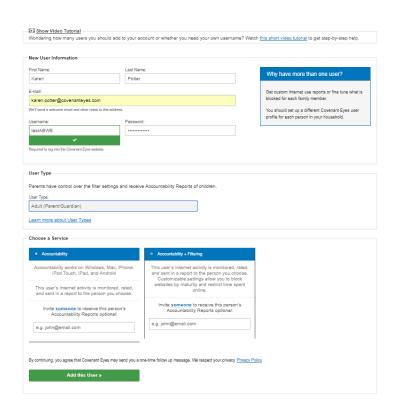

**4.** Add your information, **select your desired service type** (accountability only or accountability and filtering)

**5.** On the next screen, you will add users based on the type of account you signed up for. You will also enter in the promo code **ABWE** to get your discount price.

**6.** Under the address section, please add your mailing address. If you are an ABWE missionary, please **Enter your first and last name and account number in the Full Name field.** Then you will complete your order.