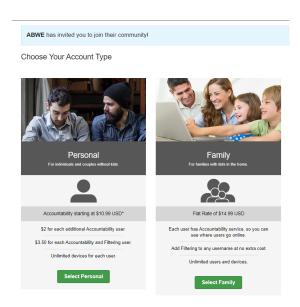

## How to Enroll:

- **1.** Follow the link to the sign-up page:
- 2. If you already are a user, please sign-in to your account and accept the invite. If you are new, please use the sign up section.

- 3. Then select a plan that meets your needs
  - a. Individual (1 person or married couple max of 2 users, unlimited devices)
  - b. Family (unlimited users and unlimited devices)

**4.** Add your information, **select your desired service type** (accountability only or accountability and filtering)

**5.** On the next screen, you will add users based on the type of account you signed up for. You will also enter in the promo code **ABWE** to get your discount price.