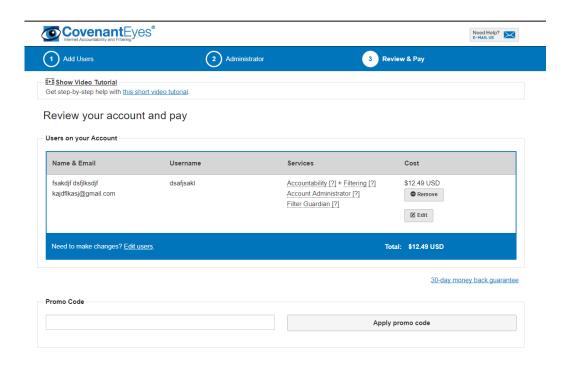

**6.** Under the address section, please add your mailing address. If you are an ABWE missionary, please **Enter your first and last name and account number in the Full Name field.** Then you will complete your order.

| Full Name:                              |                                      | E-mail:                                       |                                                             |  |
|-----------------------------------------|--------------------------------------|-----------------------------------------------|-------------------------------------------------------------|--|
| fsakdjf dsfjlksdjf                      |                                      | e.g. john@email.com                           |                                                             |  |
| Address Line 1:                         |                                      | Address Line 2:                               |                                                             |  |
| City:                                   | State:                               | Zipcode:                                      | Country: United States                                      |  |
| Payment Method  Your account will be pa | aid for by <b>ABWE</b> , pending Com | munity approval.                              |                                                             |  |
|                                         | Click the button below to set up     | your new Covenant Eyes account. We'll send yo | ou and each person on your account a welcome e-mail to help |  |
| You're almost there! O                  | venant Eyes.                         |                                               |                                                             |  |