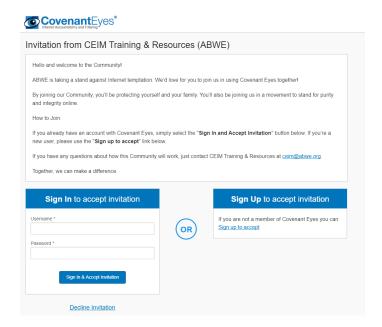

## How to Enroll:

- **1.** Follow the link to the sign-up page:
- 2. If you already are a user, please sign-in to your account and accept the invite. If you are new, please use the sign up section.

- 3. Then select a plan that meets your needs
  - a. Individual (1 person or married couple max of 2 users, unlimited devices)
  - b. Family (unlimited users and unlimited devices)