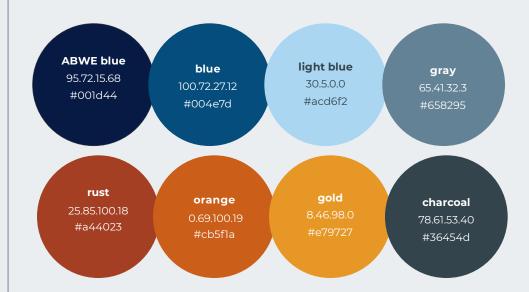

#### **COLOR PALETTE**

ABWE GO leans heavily into the blue and oranges of the primary palette.
Charcoal and gray are additional accepts that can be used.